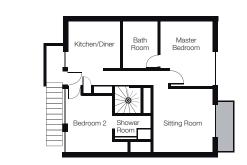

#### Penthouse

First Floor

**Ground Floor** 

### **Master Bedroom**

Super-king size bed with ensuite bathroom, sitting room with balcony and spectacular mountain views

#### Bedroom 2

Twin or Queen size bed with ensuite shower room Bedrooms 1 & 2 share a private kitchen and dining area. Internal and external access