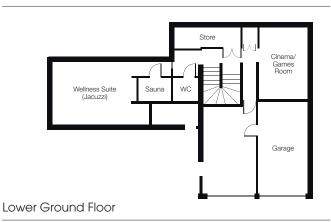

## **Facilities**

Wellness Suite with large jacuzzi, sauna, shower and WC Library with computer and extensive collection of books, CDs and DVDs

.....

Home Cinema and Games Room with table football Ski room with heated boot racks, glove warmers and baskets