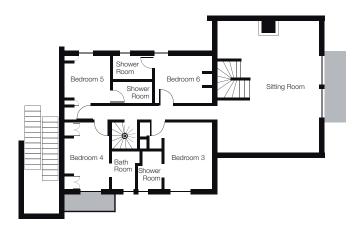

## First Floor

### Bedroom 3

Twin or super-king size bed with ensuite shower room

#### Redroom 4

Twin or super-king size bed with ensuite bathroom, balcony

#### Bedroom 5

Twin or super-king size bed with ensuite shower room

#### Bedroom 6

Two single beds with 2 further mezzanine beds