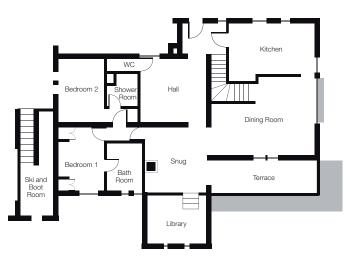

## **Ground Floor**

#### Bedroom 1

Twin or super-king size bed with ensuite bathroom

#### Bedroom 2

Twin or super-king size bed with ensuite shower room